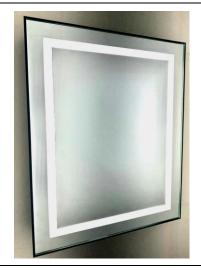

# NARROW FRAMED LED MEDICINE CABINET

MODEL#: VAL 1530-1D (1) N

## **VALENTINA COLLECTION**

#### **FEATURES:**

- THREE ADJUSTABLE 3/8" THICK HIGH POLISHED GLASS SHELVES.
- SHELVING WITH LOCKDOWN MECHANISM (NO HOLES IN CABINET).
- 165-DEGREE PROPRIETARY SOFT CLOSE HEAVY DUTY HINGES.
- FULL GASKET BEHIND DOOR.
- HIGH RESOLUTION SILVER PLATE GLASS MIRRORS FRONT, BACK OF DOOR AND BACK WALL.
- BACK WALL MIRROR FULLY SEALED.
- PACKED IN FOUR WALL (FOLDED DOUBLE WALL) CORRUGATION.
- BRIGHTNESS: 3300 LUMENS.
- MUST SPECIFY LEFT OR RIGHT DOOR HINGING.

### **KELVIN RATING:**

- 6000K (COOL WHITE)
- 3500K (WARM WHITE)

**OVERALL SIZE DIMENSION:** 15" WIDE X 30" HIGH X 5 3/16" DEEP

ROUGH OPENING DIMENSION: 14 3/8" WIDE X 29 3/8" HIGH X 4" DEEP

**DOOR THICKNESS:** 1 3/16"